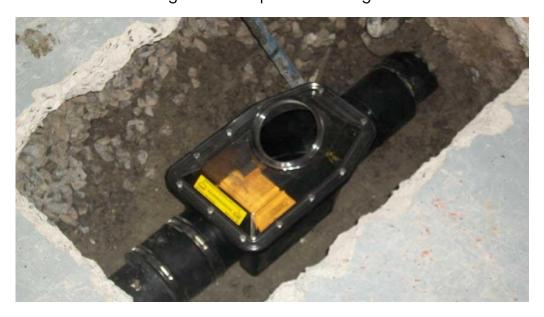

## SEWER CLEAN-OUT ACCESS

There is a backwater valve installed in your sanitary sewer system located in an access box with an exposed grey plastic lid in your basement floor. Removing the lid of the access box gives you access to the clean out and allows you to make a visual inspection of the valve through the clear plastic housing.

When you develop the basement keep the location of this access box cover in mind. If you should ever have a sewer backup, Aquatera Utilities and/or a plumber will want access to this device.