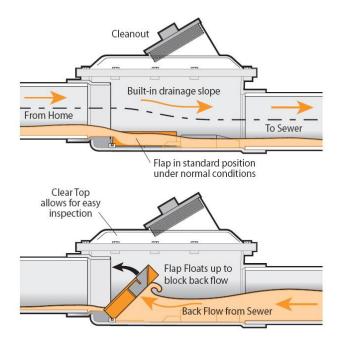

## SEWER CLEAN-OUT ACCESS

There is a backwater valve installed in your sanitary sewer system located in an access box with an exposed grey plastic lid in your basement floor. Removing the lid of the access box gives you access to the clean out and allows you to make a visual inspection of the valve through the clear plastic housing.

When you develop the basement keep the location of this access box cover in mind. If you should ever have a sewer backup, Aquatera Utilities and/or a plumber will want access to this device.